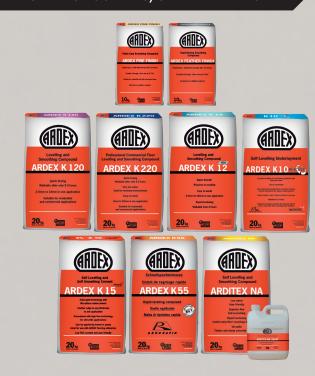

### **ARDEX FINE FINISH**

Smoothing for thicknesses featheredge – 3 mm

### **ARDEX FEATHER FINISH**

Rapid drying smoothing for thicknesses featheredge – 3 mm

#### ARDEX K120

Economical levelling for thicknesses 2.5 – 12 mm

### **ARDEX K220**

Low odour levelling for thicknesses 2 – 20 mm

## **ARDEX K12 NEW**

Super smooth levelling for thicknesses 1.5 – 35 mm

### **ARDEX K10 REACTIV8**

Long open time levelling for thicknesses 1.5 – 15 mm

#### **ARDEX K15**

Fibre reinforced levelling for thicknesses feather – any depth

#### **ARDEX K55**

Rapid drying levelling for thicknesses 1 mm - any depth

## **ARDEX ARDITEX NA**

Flexible levelling for thicknesses feather – 12 mm