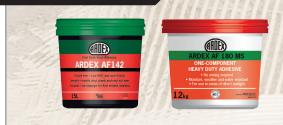

## **ARDEX AF 142**

Fast grab vinyl adhesive

# ARDEX AF 180 MS

Heavy duty adhesive for areas with direct sunlight

Refer to the most current product datasheet and/or technical bulletin at www.ardexaustralia.com for installation instructions.