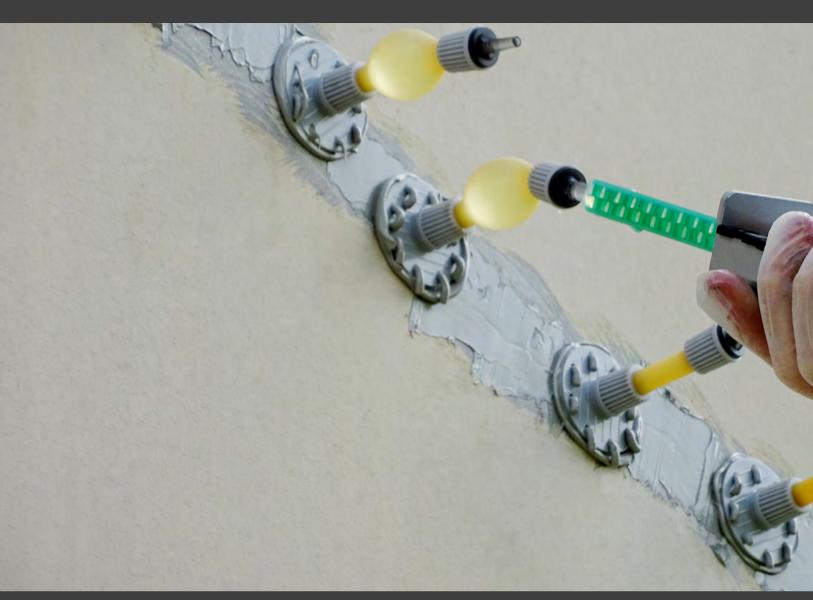

30 IIIIIIII

4

19

Fill control joints

Secure loose railings Fix traffic spalls in 20 min. Repair broken steps

The ARDEX Concrete Crack Repair & Injection Range uses a high strength, rapid setting two-part system to repair concrete damage from hairline cracks right through to structural repairs. These products are ideal for repairing holes, spalls and non-moving cracks in concrete, in internal as well as external situations where heavy duty vehicle traffic is anticipated. Once cured, the repaired concrete cracks will be two to three times stronger than the original concrete, guaranteeing a long lasting and durable crack repair solution. In addition, a range of one-component joint sealants provide a versatile offering for movement and control joints in internal and external applications.

### ARDEX RA 142 Super Low Viscosity Structural Concrete Crack Injection Epoxy

ARDEX RA 142 is a Super Low Viscosity, two-component epoxy adhesive perfect for gravity-feed and pressure injection repair of hairline to fine width horizontal cracks. It can be used for a variety of repair projects including vertical crack repair using injection ports in conjunction with a capping paste (ARDEX RA 88).

### ARDEX RA 144 Low Viscosity Structural Concrete Crack Injection Epoxy

ARDEX RA 144 is a low viscosity, high modulus structural epoxy adhesive used for a variety of repair projects including vertical crack repair using injection ports in conjunction with a capping paste (ARDEX RA 88). With its low viscosity, it is perfect for horizontal gravity-feed repair of fine to medium size cracks.

### ARDEX RA 146 Blindside Concrete Crack Injection Epoxy Gel

ARDEX RA 146 is a thixotropic structural epoxy adhesive system with a gel-like consistency ideal for repair of medium size cracks (6 - 10mm) when using an injection port system. It is a high strength epoxy system perfect for blind-side crack repair of most substrates. ARDEX RA 146 can be used to repair vertical cracks when using injection ports in conjunction with a capping paste (ARDEX RA 88).