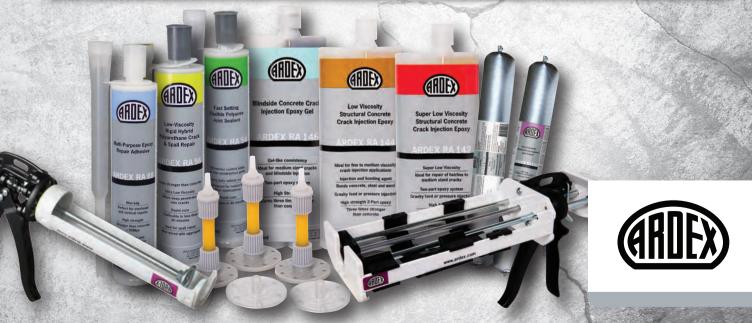

# ARDEX Concrete Crack Repair & Injection Range

Professional Property Maintenance and Repair Products

### **Accessories**

ARDEX Injection T-Port ARDEX Control Window ARDEX RA 88/54 Nozzle ARDEX RA 56 Nozzle ARDEX Injection Mixing Nozzle ARDEX HD Caulking Guns

For application videos and tips and tricks, visit the ARDEX Australia YouTube Channel and click on the Crack Repair Playlist