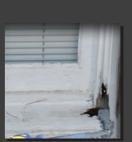

# **Repairs 33** Joints in tilt-up buildings

**34** Moving cracks **35** Joints in pre-fabricated buildings **36** Sealing between window and door frames 37 Expansion joints

### ARDEX RA 040

One Component, Polyurethane Based Joint Sealant

Repairs

38 Joints in tilt-up buildings 39 Moving cracks **40** Joints in pre-fabricated buildings **41** Sealing between window and door frames 42 Expansion joints