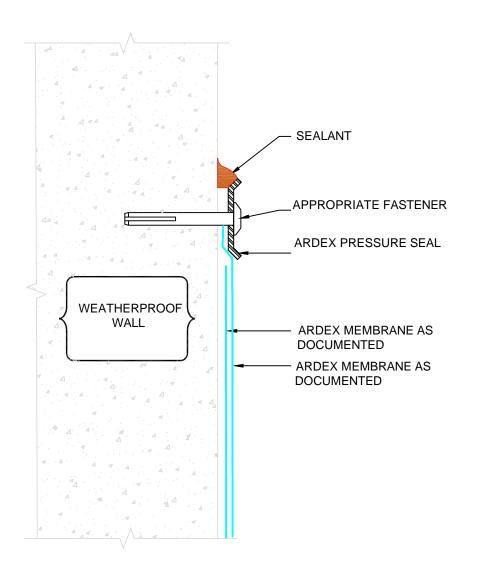

| . l | FILE NAME<br>VerticleTerminationWithPressureSeal |
|-----|--------------------------------------------------|
|     | DRAWN                                            |
|     | 26/11/2015 by MZ                                 |