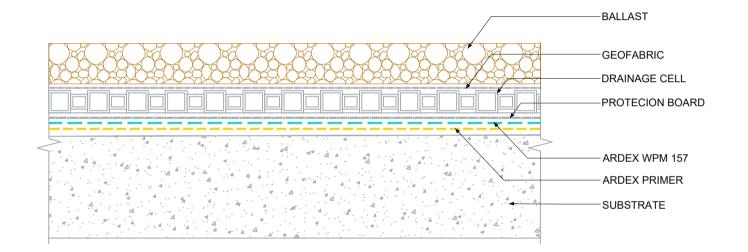

ARDEX WPM 157 -EXTERNAL ROOFTOP WITH DRAINAGE CELL AND BALLAST (IRMA)

| FILE NAME | ARDEX WPM 157 - EXTERNAL ROOFTOP WITH DRAINAGE CELL AND BALLAST (IRMA) | ARDEX AUSTRALIA        |
|-----------|------------------------------------------------------------------------|------------------------|
| DRAWN     | 19/02/2025 by AD                                                       | www.ardexaustralia.com |
| CHECKED   | ADAM MCGLONE                                                           | SCALE NTS              |
| SIZE      | A4                                                                     | DRAWING D225           |