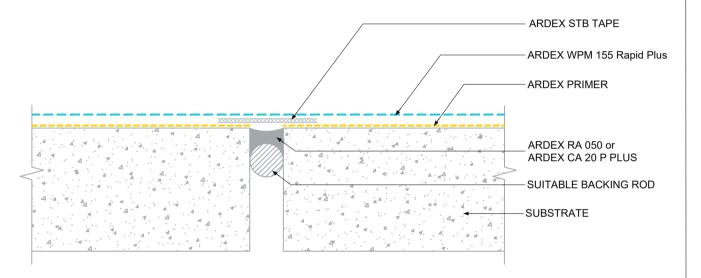

JOINT DETAIL OPTION 1 - ARDEX WPM 155 Rapid Plus

## NOTES

Suitable ARDEX PRIMER include:

- ARDEX WPM 300
- ARDEX WPM 265
- ARDEX Multiprime

The technical details, recommendations & other information contained in this drawing is given in good faith & represents the best of our knowledge and experience at the time of design. It is your responsibility to ensure that our products are used used correctly in accordance with any applicable Australian Standard, our instructions & recommendations are only for the uses they are intended. We also reserve the right to update information without prior notice to reflect our ongoing research and development program. Country specific recommendations, depending on local standards, codes of practice, building regulations and industry guidelines may effect specific installation recommendations. The supply of our products and services are also subject to certain terms, warranties & exclusions which are available to you on request