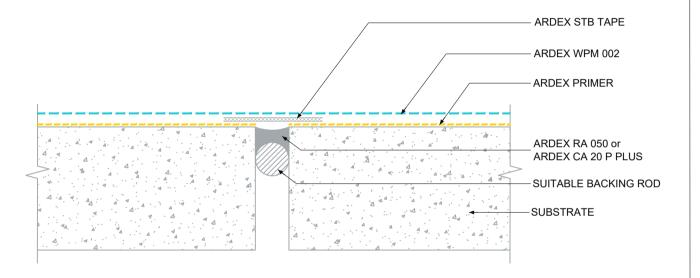

## JOINT DETAIL OPTION 1 - ARDEX WPM 002

## NOTES

Suitable ARDEX PRIMER include:

- ARDEX WPM 300
- ARDEX WPM 265
- ARDEX WPM 368
- ARDEX Multiprime

The technical details, recommendations & other information contained in this drawing is given in good faith & represents the best of our knowledge and experience at the time of design. It is your responsibility to ensure that our products are used used correctly in accordance with any applicable Australian Standard, our instructions & recommendations are only for the uses they are intended. We also reserve the right to update information without prior notice to reflect our ongoing research and development program. Country specific recommendations, depending on local standards, codes of practice, building regulations and industry guidelines may effect specific installation recommendations. The supply of our products and services are also subject to certain terms, warranties & exclusions which are available to you on request