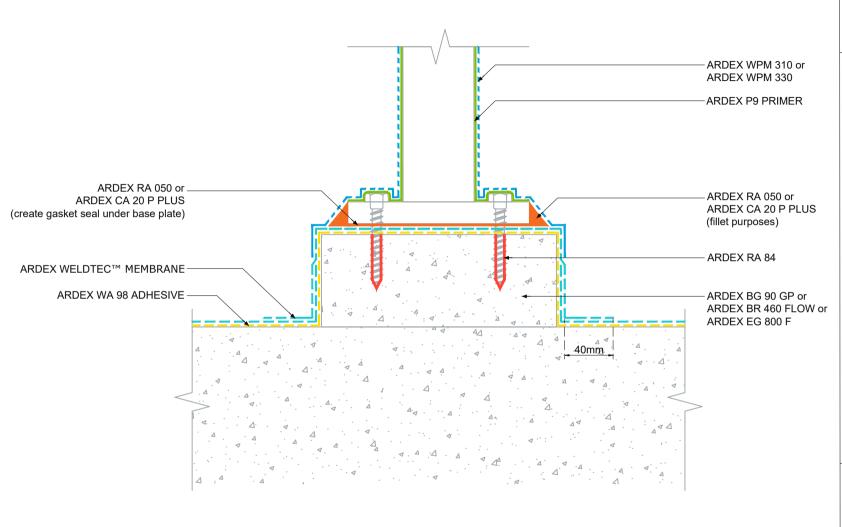

RAISED BASE PLATE FIXING - OPTION 1

## **NOTES**

Apply ARDEX RA 84 into all predrilled holes before placement of base plate fixings.

Prior to either product ARDEX RA 050 or ARDEX CA 20 P PLUS being directly applied on the membrane, carefully remove the fleece on the ARDEX WELDTEC™ MEMBRANE using the welding equipment and ensure all loose fleece is totally removed from the area.

ARDEX WELDTEC™ MEMBRANE does not include ARDEX WPM 715

The technical details, recommendations & other information contained in this drawing is given in good faith & represents the best of our knowledge and experience at the time of design. It is your responsibility to ensure that our products are used used correctly in accordance with any applicable Australian Standard, our instructions & recommendations are only for the uses they are intended. We also reserve the right to update information without prior notice to reflect our ongoing research and development program. Country specific recommendations, depending on local standards, codes of practice, building regulations and industry guidelines may effect specific installation recommendations. The supply of our products and services are also subject to certain terms, warranties & exclusions which are available to you on request