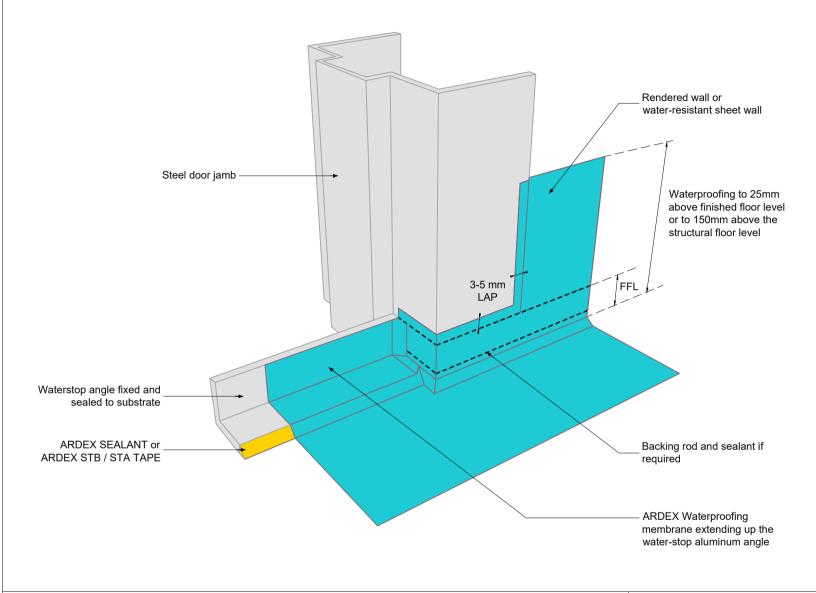

3D - ARDEX WATERPROOFING AT DOOR WITH STEEL FRAME

**NOTES** 

The technical details, recommendations & other information contained in this drawing is given in good faith & represents the best of our knowledge and experience at the time of design. It is your responsibility to ensure that our products are used used correctly in accordance with any applicable Australian Standard, our instructions & recommendations are only for the uses they are intended. We also reserve the right to update information without prior notice to reflect our ongoing research and development program. Country specific recommendations, depending on local standards, codes of practice, building regulations and industry guidelines may effect specific installation recommendations. The supply of our products and services are also subject to certain terms, warranties & exclusions which are available to you on request