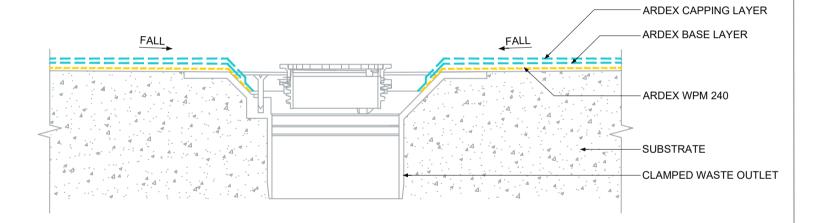

## EXTERNAL CLAMP DOWN WASTE OUTLET DETAIL TWO LAYER MEMBRANE

## NOTES

ARDEX WPM 117 may be used to detail onto drain prior to ARDEX BASE LAYER being installed.

The technical details, recommendations & other information contained in this drawing is given in good faith & represents the best of our knowledge and experience at the time of design. It is your responsibility to ensure that our products are used used correctly in accordance with any applicable Australian Standard, our instructions & recommendations are only for the uses they are intended. We also reserve the right to update information without prior notice to reflect our ongoing research and development program. Country specific recommendations, depending on local standards, codes of practice, building regulations and industry guidelines may effect specific installation recommendations. The supply of our products and services are also subject to certain terms, warranties & exclusions which are available to you on request