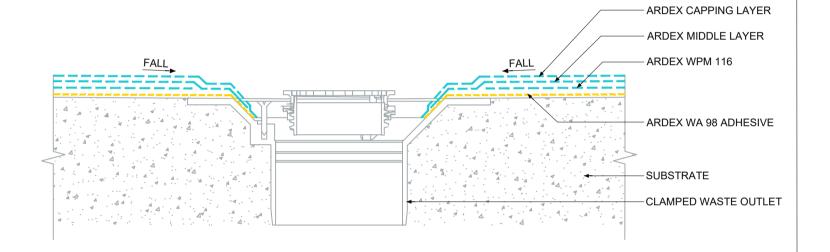

## EXTERNAL CLAMP DOWN WASTE OUTLET DETAIL - ARDEX WPM 116 SYSTEM

## NOTES

ARDEX MIDDLE LAYER used to seal ARDEX WPM 116. ARDEX MIDDLE LAYER may also be extended into drain outlet.

The technical details, recommendations & other information contained in this drawing is given in good faith & represents the best of our knowledge and experience at the time of design. It is your responsibility to ensure that our products are used used correctly in accordance with any applicable Australian Standard, our instructions & recommendations are only for the uses they are intended. We also reserve the right to update information without prior notice to reflect our ongoing research and development program. Country specific recommendations, depending on local standards, codes of practice, building regulations and industry guidelines may effect specific installation recommendations. The supply of our products and services are also subject to certain terms, warranties & exclusions which are available to you on request