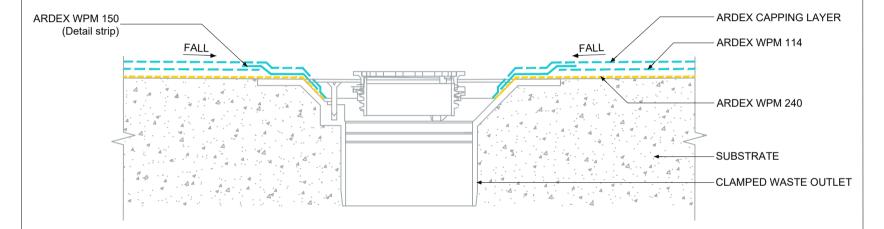

## EXTERNAL CLAMP DOWN WASTE OUTLET DETAIL - ARDEX WPM 114 SYSTEM

## **NOTES**

ARDEX WPM 150 detail strip used to seal ARDEX WPM 114. ARDEX WPM 150 may also be extended into drain outlet.

ARDEX WPM 117 can also be used in replacement of ARDEX WPM 150.

The technical details, recommendations & other information contained in this drawing is given in good faith & represents the best of our knowledge and experience at the time of design. It is your responsibility to ensure that our products are used used correctly in accordance with any applicable Australian Standard, our instructions & recommendations are only for the uses they are intended. We also reserve the right to update information without prior notice to reflect our ongoing research and development program. Country specific recommendations, depending on local standards, codes of practice, building regulations and industry guidelines may effect specific installation recommendations. The supply of our products and services are also subject to certain terms, warranties & exclusions which are available to you on request