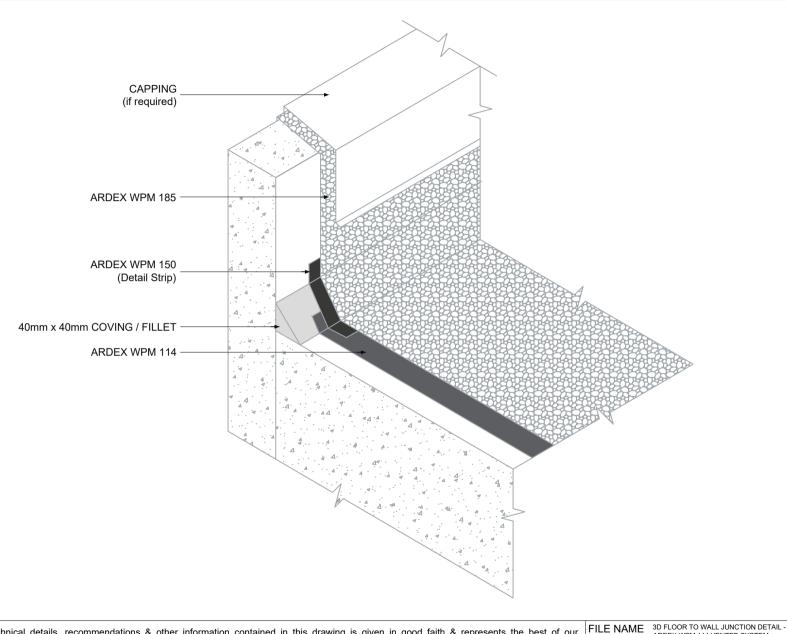

3D FLOOR TO WALL JUNCTION DETAIL - ARDEX WPM 114 VENTED SYSTEM

## **NOTES**

ARDEX WPM 150 (detail strip) width size will be dependent on vertical termination height - to be advised from project consultant.

ARDEX WPM 240 must be used as the substrate primer.

Type of membrane termination to be advised by project consultant.