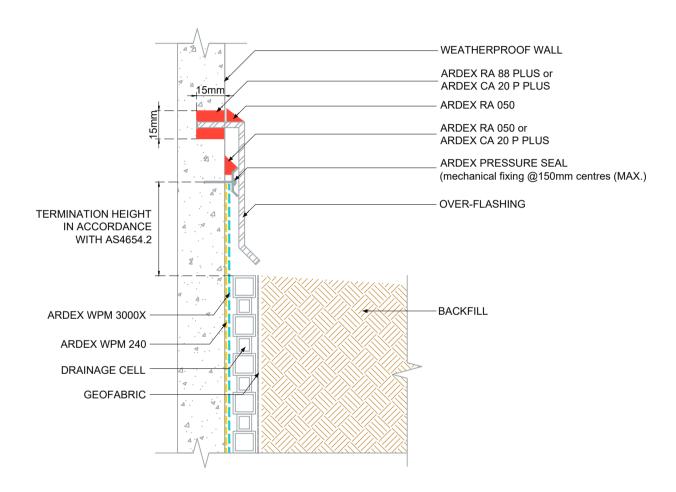

VERTICAL TERMINATION WITH OVERFLASHING & ARDEX PRESSURE SEAL -ARDEX WPM 3000X MEMBRANE

## **NOTES**

ARDEX WPM 3000X is not designed for permanent UV exposure. Membrane must be protected for long-term performance.

The technical details, recommendations & other information contained in this drawing is given in good faith & represents the best of our knowledge and experience at the time of design. It is your responsibility to ensure that our products are used used correctly in accordance with any applicable Australian Standard, our instructions & recommendations are only for the uses they are intended. We also reserve the right to update information without prior notice to reflect our ongoing research and development program. Country specific recommendations, depending on local standards, codes of practice, building regulations and industry guidelines may effect specific installation recommendations. The supply of our products and services are also subject to certain terms, warranties & exclusions which are available to you on request