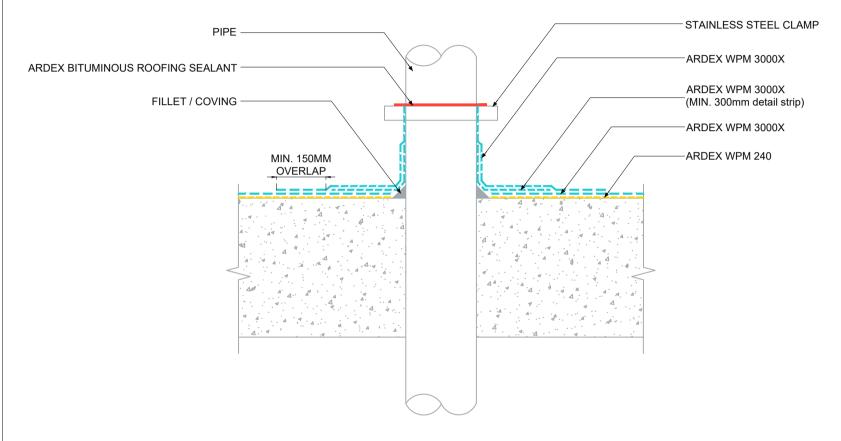

HORIZONTAL PIPE PENETRATION WITH ARDEX WPM 3000X MEMBRANE

**NOTES** 

The technical details, recommendations & other information contained in this drawing is given in good faith & represents the best of our knowledge and experience at the time of design. It is your responsibility to ensure that our products are used used correctly in accordance with any applicable Australian Standard, our instructions & recommendations are only for the uses they are intended. We also reserve the right to update information without prior notice to reflect our ongoing research and development program. Country specific recommendations, depending on local standards, codes of practice, building regulations and industry guidelines may effect specific installation recommendations. The supply of our products and services are also subject to certain terms, warranties & exclusions which are available to you on request