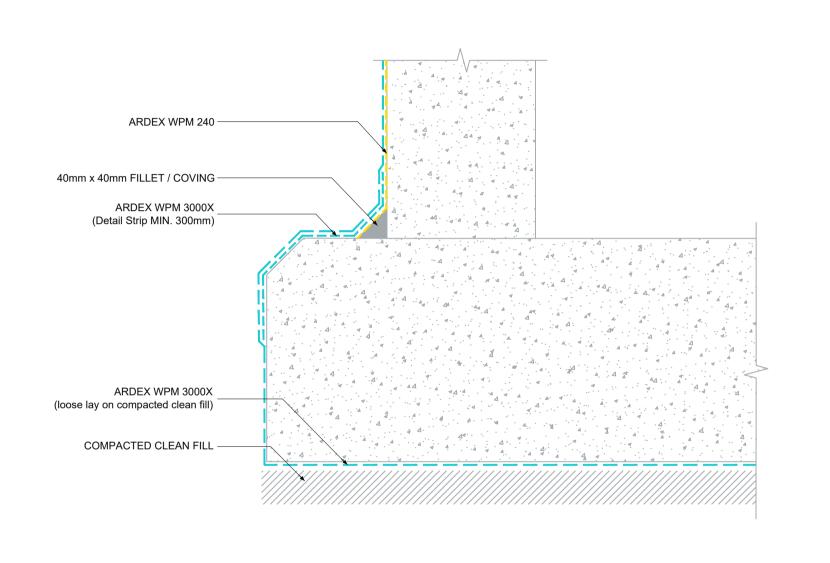

BELOW GROUND FOOTING DETAIL (COMPACTED CLEAN FILL) - ARDEX WPM 3000X

**NOTES** 

The technical details, recommendations & other information contained in this drawing is given in good faith & represents the best of our knowledge and experience at the time of design. It is your responsibility to ensure that our products are used used correctly in accordance with any applicable Australian Standard, our instructions & recommendations are only for the uses they are intended. We also reserve the right to update information without prior notice to reflect our ongoing research and development program. Country specific recommendations, depending on local standards, codes of practice, building regulations and industry guidelines may effect specific installation recommendations. The supply of our products and services are also subject to certain terms, warranties & exclusions which are available to you on request