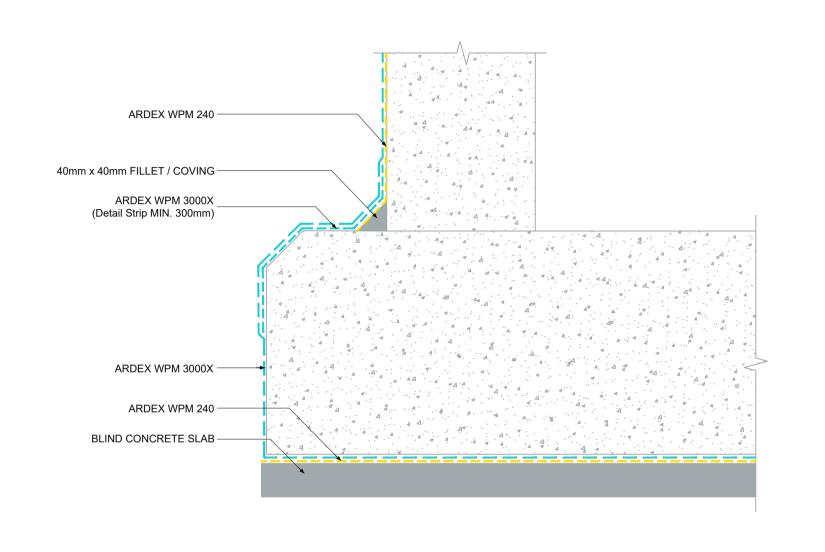

BELOW GROUND FOOTING DETAIL (BLIND CONCRETE SLAB) - ARDEX WPM 3000X

**NOTES** 

The technical details, recommendations & other information contained in this drawing is given in good faith & represents the best of our knowledge and experience at the time of design. It is your responsibility to ensure that our products are used used correctly in accordance with any applicable Australian Standard, our instructions & recommendations are only for the uses they are intended. We also reserve the right to update information without prior notice to reflect our ongoing research and development program. Country specific recommendations, depending on local standards, codes of practice, building regulations and industry guidelines may effect specific installation recommendations. The supply of our products and services are also subject to certain terms, warranties & exclusions which are available to you on request