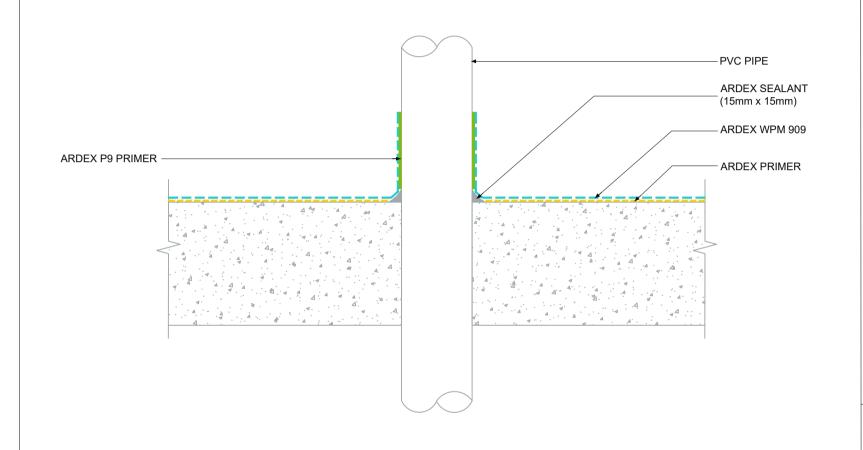

TYPICAL PIPE PENETRATION DETAIL OPTION 2 - ARDEX WPM 909

## **NOTES**

Suitable ARDEX PRIMER include:

- ARDEX WPM 300
- ARDEX WPM 265
- ARDEX Multiprime

Suitable ARDEX SEALANT:

- ARDEX RA 050
- ARDEX CA 20 P PLUS

Membrane height termination onto pipe to be determined by project consultant.