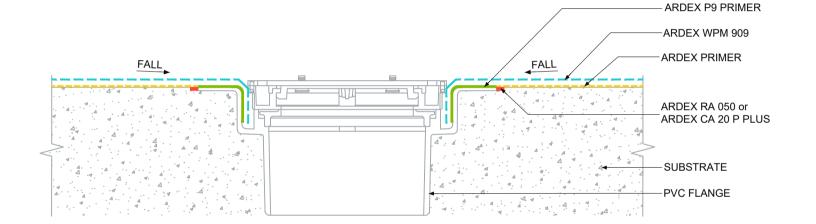

## EXTERNAL DRAINAGE FLANGE DETAIL OPTION 2 - ARDEX WPM 909

## NOTES

Suitable ARDEX PRIMER include:

- ARDEX WPM 300
- ARDEX WPM 265
- ARDEX Multiprime

The technical details, recommendations & other information contained in this drawing is given in good faith & represents the best of our knowledge and experience at the time of design. It is your responsibility to ensure that our products are used used correctly in accordance with any applicable Australian Standard, our instructions & recommendations are only for the uses they are intended. We also reserve the right to update information without prior notice to reflect our ongoing research and development program. Country specific recommendations, depending on local standards, codes of practice, building regulations and industry guidelines may effect specific installation recommendations. The supply of our products and services are also subject to certain terms, warranties & exclusions which are available to you on request