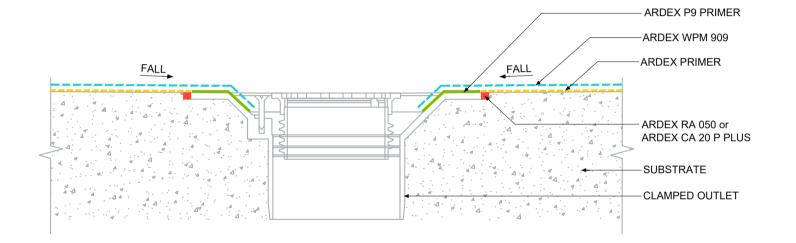

EXTERNAL CLAMP DOWN WASTE OUTLET DETAIL OPTION 2 - ARDEX WPM 909

## **NOTES**

Suitable ARDEX PRIMER include:

- ARDEX WPM 300
- ARDEX WPM 265
- ARDEX Multiprime

The technical details, recommendations & other information contained in this drawing is given in good faith & represents the best of our knowledge and experience at the time of design. It is your responsibility to ensure that our products are used used correctly in accordance with any applicable Australian Standard, our instructions & recommendations are only for the uses they are intended. We also reserve the right to update information without prior notice to reflect our ongoing research and development program. Country specific recommendations, depending on local standards, codes of practice, building regulations and industry guidelines may effect specific installation recommendations. The supply of our products and services are also subject to certain terms, warranties & exclusions which are available to you on request