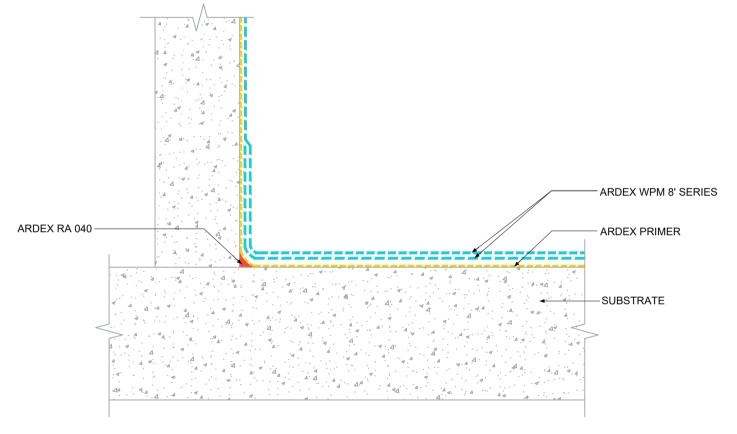

## TYPICAL FLOOR TO WALL JUNCTION DETAIL ARDEX WPM 8' SERIES NOTES Suitable ARDEX PRIMER include:

- ARDEX WPM 300
- ARDEX WPM 801

## ARDEX WPM 8' SERIES:

- ARDEX WPM 812 / WPM 822
- ARDEX WPM 813 / WPM 823

The technical details, recommendations & other information contained in this drawing is given in good faith & represents the best of our knowledge and experience at the time of design. It is your responsibility to ensure that our products are used used correctly in accordance with any applicable Australian Standard, our instructions & recommendations are only for the uses they are intended. We also reserve the right to update information without prior notice to reflect our ongoing research and development program. Country specific recommendations, depending on local standards, codes of practice, building regulations and industry guidelines may effect specific installation recommendations. The supply of our products and services are also subject to certain terms, warranties & exclusions which are available to you on request