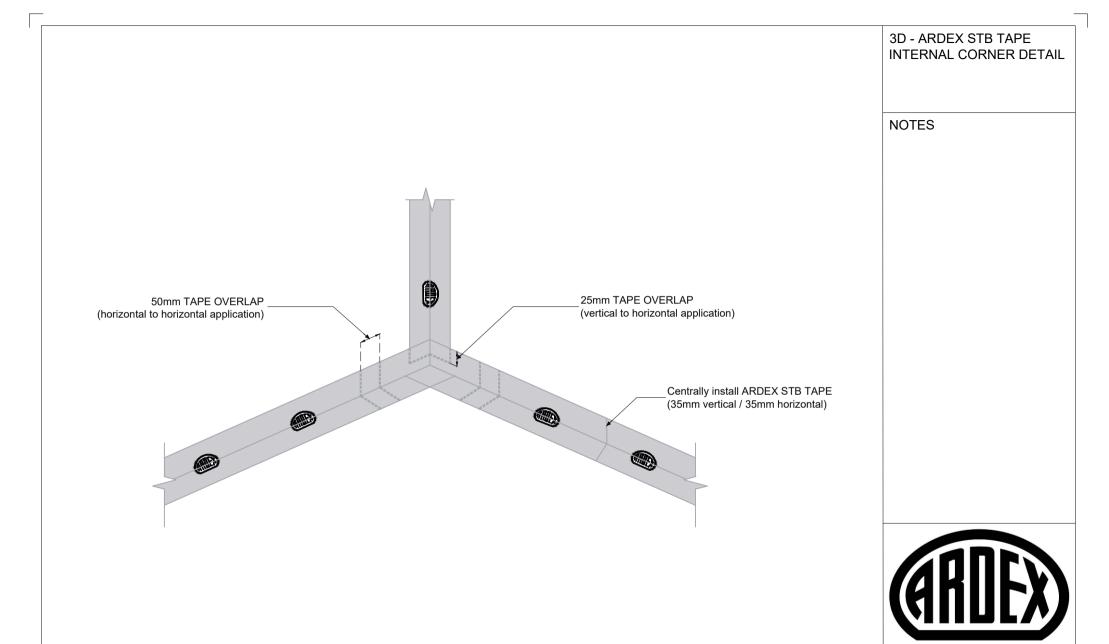

|   | FILE NAME | 3D - ARDEX STB TAPE<br>INTERNAL CORNER DETAIL | ARDEX AUSTRALIA        |
|---|-----------|-----------------------------------------------|------------------------|
|   | DRAWN     | 24/09/2024 by AD                              | www.ardexaustralia.com |
| : | CHECKED   | ADAM MCGLONE                                  | SCALE NTS              |
|   | SIZE      | A4                                            | DRAWING D164           |