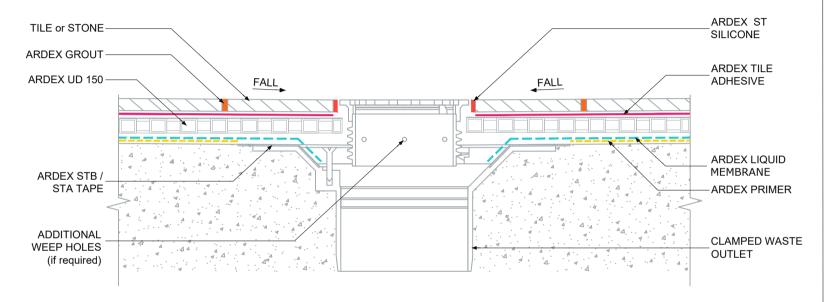

CLAMP DOWN WASTE OUTLET DETAIL -ARDEX UD 150 & ARDEX LIQUID MEMBRANE

## **NOTES**

ARDEX PRIMER will be determined by which ARDEX LIQUID MEMBRANE is being applied.

Refer to ARDEX UD 150 product data sheet for suitable ARDEX LIQUID MEMBRANES.

The technical details, recommendations & other information contained in this drawing is given in good faith & represents the best of our knowledge and experience at the time of design. It is your responsibility to ensure that our products are used used correctly in accordance with any applicable Australian Standard, our instructions & recommendations are only for the uses they are intended. We also reserve the right to update information without prior notice to reflect our ongoing research and development program. Country specific recommendations, depending on local standards, codes of practice, building regulations and industry guidelines may effect specific installation recommendations. The supply of our products and services are also subject to certain terms, warranties & exclusions which are available to you on request

| FILE NAME | CLAMP DOWN WASTE OUTLET DETAIL -<br>ARDEX UD 150 & ARDEX LIQUID MEMBRANE | ARDEX AUSTRALIA        |
|-----------|--------------------------------------------------------------------------|------------------------|
| DRAWN     | 22/10/2024 by AD                                                         | www.ardexaustralia.com |
| CHECKED   | ADAM MCGLONE                                                             | SCALE NTS              |
| SIZE      | A4                                                                       | DRAWING D157           |