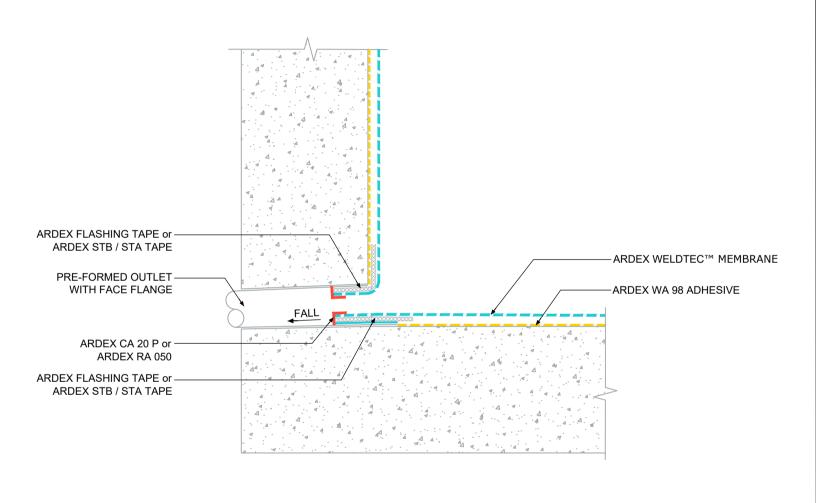

OVERFLOW PIPE DETAIL -ARDEX WELDTEC™ MEMBRANE

## NOTES

ARDEX WELDTEC™
MEMBRANE excludes ARDEX
WPM 715.

The top surface fleece on the ARDEX WELDTECTM MEMBRANE must be carefully removed prior to direct application of ARDEX CA 20 P PLUS.

ARDEX CA 20 P PLUS must be tooled (smeared) along top edge of membrane to form contact with both membrane and prepared substrate.