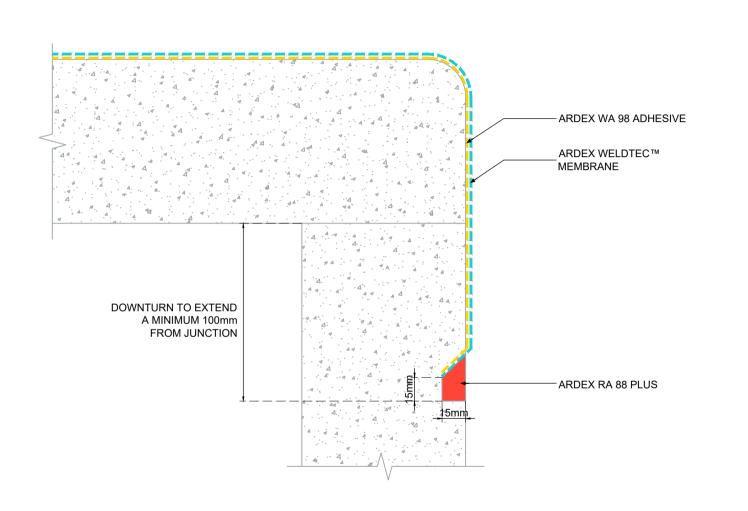

VERTICAL DOWNTURN WITH REGLET TERMINATION - ARDEX WELDTEC™ MEMBRANE

## **NOTES**

ARDEX WELDTEC™ MEMBRANE excludes ARDEX WPM 715.

The technical details, recommendations & other information contained in this drawing is given in good faith & represents the best of our knowledge and experience at the time of design. It is your responsibility to ensure that our products are used used correctly in accordance with any applicable Australian Standard, our instructions & recommendations are only for the uses they are intended. We also reserve the right to update information without prior notice to reflect our ongoing research and development program. Country specific recommendations, depending on local standards, codes of practice, building regulations and industry guidelines may effect specific installation recommendations. The supply of our products and services are also subject to certain terms, warranties & exclusions which are available to you on request