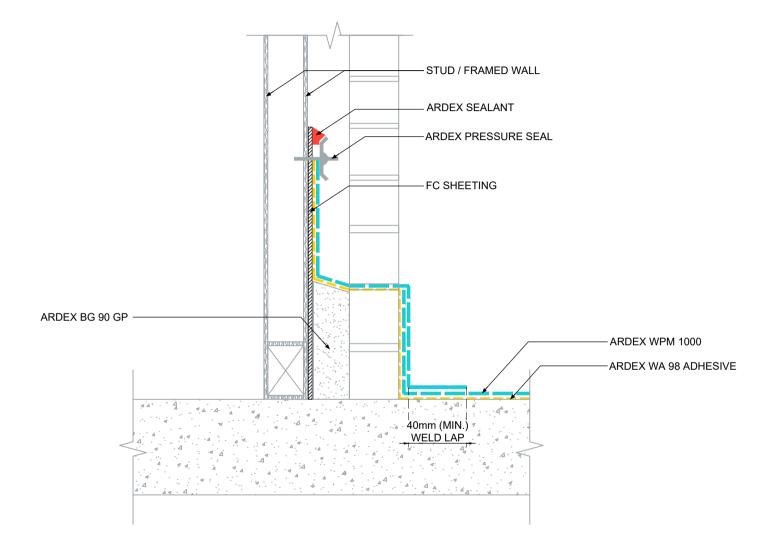

TYPICAL CAVITY FLASHING DETAIL WITH FRAMED WALL & ARDEX PRESSURE SEAL

## NOTES

Suitable ARDEX SEALANT:

- ARDEX RA 050
- ARDEX CA 20 P PLUS

(ARDEX)

The technical details, recommendations & other information contained in this drawing is given in good faith & represents the best of our knowledge and experience at the time of design. It is your responsibility to ensure that our products are used used correctly in accordance with any applicable Australian Standard, our instructions & recommendations are only for the uses they are intended. We also reserve the right to update information without prior notice to reflect our ongoing research and development program. Country specific recommendations, depending on local standards, codes of practice, building regulations and industry guidelines may effect specific installation recommendations. The supply of our products and services are also subject to certain terms, warranties & exclusions which are available to you on request