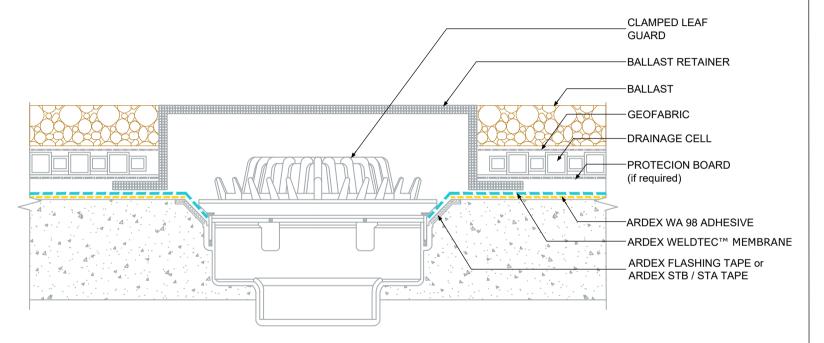

ROOFTOP CLAMPED DRAIN & RETAINER WITH DRAINAGE CELL & BALLAST

| FILE NAME | ROOFTOP CLAMPED DRAIN & RETAINER<br>WITH DRAINAGE CELL & BALLAST | ARDEX AUSTRALIA        |
|-----------|------------------------------------------------------------------|------------------------|
| DRAWN     | 27/08/2024 by AD                                                 | www.ardexaustralia.com |
| CHECKED   | ADAM MCGLONE                                                     | SCALE NTS              |
| SIZE      | A4                                                               | DRAWING D138           |