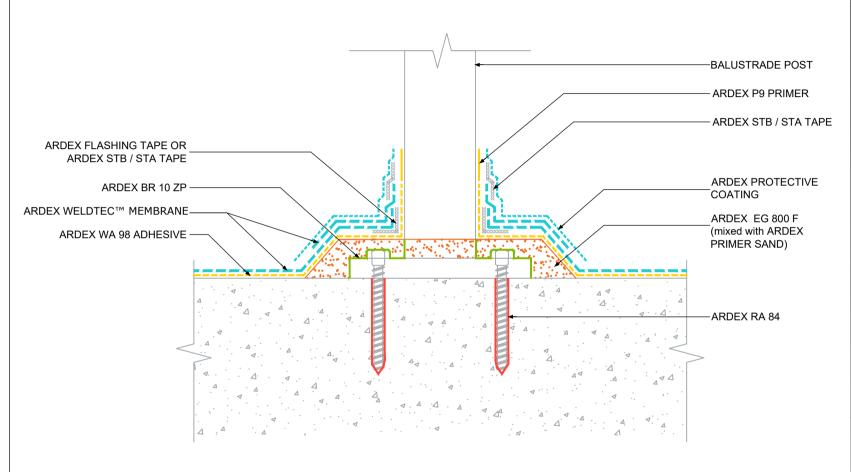

BALUSTRADE (TOP FIXED) DETAIL - OPTION 1

## **NOTES**

Apply ARDEX RA 84 into all pre-drilled holes before placement of baseplate fixings.

ARDEX BR 10 ZP to be applied to prepared steel base plates only. Prepared base plates must be primed with ARDEX EG 800 F only, and whilst wet apply mixed ARDEX EG 800 F / ARDEX PRIMER SAND.

ARDEX WELDTEC™
MEMBRANE excludes ARDEX
WPM 715. ARDEX PROTECTIVE
COATINGS include:
ARDEX WPM 310
ARDEX WPM 330

The technical details, recommendations & other information contained in this drawing is given in good faith & represents the best of our knowledge and experience at the time of design. It is your responsibility to ensure that our products are used used correctly in accordance with any applicable Australian Standard, our instructions & recommendations are only for the uses they are intended. We also reserve the right to update information without prior notice to reflect our ongoing research and development program. Country specific recommendations, depending on local standards, codes of practice, building regulations and industry guidelines may effect specific installation recommendations. The supply of our products and services are also subject to certain terms, warranties & exclusions which are available to you on request