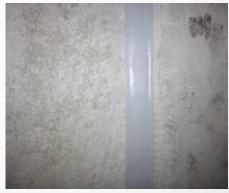

## One Component, Polyurethane Based Joint Sealant

ARDEX RA 040 is a one-component, polyurethane based joint sealant. It has excellent bond strength to most porous and non-porous substrates without the use of a primer. ARDEX RA 040 is non-sag and may be applied on vertical and horizontal surfaces.

### LOCATION

Internal/External

SUBSTRATES

Aluminium, concrete, masonry, metals.

COVERAGE

Varies upon joint width and depth.

COLOURS

Grey and white