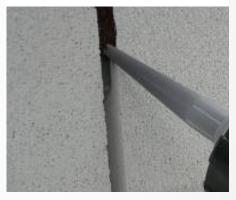

## One Component, Polyurethane Based Joint Sealant

ARDEX RA 040 is a one-component, polyurethane based joint sealant. It has excellent bond strength to most porous and non-porous substrates without the use of a primer. ARDEX RA 040 is non-sag and may be applied on vertical and horizontal surfaces.

### LOCATION

Internal/External

SUBSTRATES

Aluminium, concrete, masonry, metals.

COVERAGE

Varies upon joint width and depth.

COLOURS

Grey and white