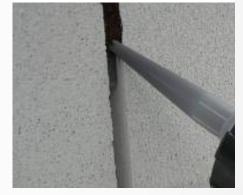

# One Component, Moisture-Curing Expansion Joint Sealant

ARDEX RA 030 is a one-component, moisture curing, professional grade, elastomeric, polyether expansion joint sealant. It has excellent bond strength to most porous and non-porous substrates without the use of a primer. ARDEX RA 030 is non-sag and may be applied on vertical and horizontal surfaces.

#### SUBSTRATES

EIFS, stucco, aluminium, concrete, masonry, wood, stone, glass, vinyl, fibre cement sheet, metals, PVC.