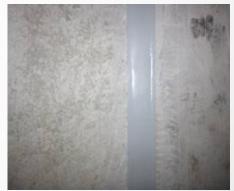

# One Component, Moisture-Curing Expansion Joint Sealant

ARDEX RA 030 is a one-component, moisture curing, professional grade, elastomeric, polyether expansion joint sealant. It has excellent bond strength to most porous and non-porous substrates without the use of a primer. ARDEX RA 030 is non-sag and may be applied on vertical and horizontal surfaces.

#### **COLOURS**

Grev