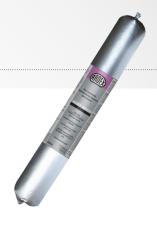

# ARDEX RA 030

# One Component, Moisture-Curing Expansion Joint Sealant

ARDEX RA 030 is a one-component, moisture curing, professional grade, elastomeric, polyether expansion joint sealant. It has excellent bond strength to most porous and non-porous substrates without the use of a primer. ARDEX RA 030 is non-sag and may be applied on vertical and horizontal surfaces.

### **PACKAGING**

600mL sausage