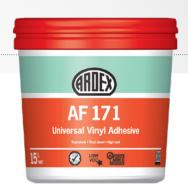

# **ARDEX AF171**

### Indoor Water Based Adhesive

ARDEX AF 171 is a water based adhesive for internal use.

#### **PACKAGING**

CODE

15L pail containing 18kg of adhesive

38564