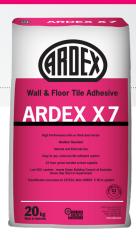

# ARDEX X7

### Wall & Floor Tile Adhesive

ARDEX X 7 is a white cement-based wall and floor tile adhesive. Low voc

#### **PACKAGING**

20kg

**CODE** 10059