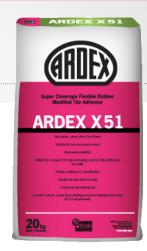

# ARDEX X51

# Super Coverage Flexible Rubber Modified Tile Adhesive

Economical rubber modified adhesive for fixing a range of tile types.

## ARDEX X51 QUICK FACTS

- Fast drying grout after 6 to 8 hours
- Suitable for use over green screed
- Suitable for a range of tile types including ceramic, fully vitrified and porcelain
- Improved workability