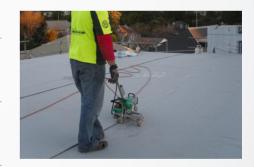

- Ease of Installation 2m widths providing fast economical coverage
- Safe Installation hot air welding eliminates the need for naked flames on site
- Superior weatherability and durability contains no plasticisers and no halogen flame retardants resulting in outstanding UV resistance
- Outstanding reflectivity light coloured surfaces reflects sunlight improving the energy efficiency of the building