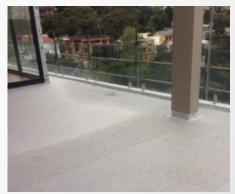

## Weldable Waterproofing Membrane

ARDEX WPM 1000 Weldable Waterproofing Membrane is a versatile rubber membrane that can be heat welded. It is suitable for waterproofing underground tanking, rooftops, decks, undertile, canal and pond linings.

### **TYPICAL USES**

It is suitable for waterproofing underground tanking, rooftops, decks, undertile, canal and pond linings