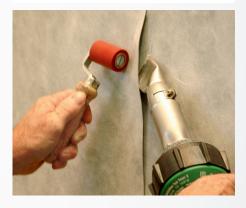

## Weldable Waterproofing Membrane

ARDEX WPM 1000 Weldable Waterproofing Membrane is a versatile rubber membrane that can be heat welded. It is suitable for waterproofing underground tanking, rooftops, decks, undertile, canal and pond linings.

#### ARDEX WPM 1000 QUICK FACTS

DIEC HEATCONEDUCE

- Thin & consistent waterproofing gauge
- Tiling can begin 60 minutes after membrane installation
- Available with a unique clamp waste outlet

**Download the Ardex app** (search for 'ARDEX Australia')