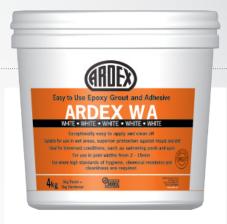

# **ARDEX WA**

### Easy to Use Epoxy Grout and Adhesive

ARDEX WA is a solvent free, epoxide resin based grouting compound and thin bed adhesive, for use where chemical resistance is required. **LOW VOC** 

#### **PACKAGING**

Pre-gauged 4kg units