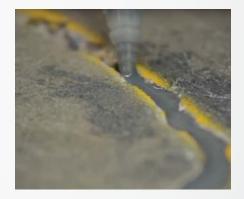

# Low-Viscosity Rigid Hybrid Polyurethane Crack & Spall Repair

ARDEX RA 56 is an ultra-low viscosity, 2-component hybrid polyurethane adhesive. It is a rapid curing concrete repair material used when minimal down time is crucial. Its low viscosity offers deep penetration into hairline cracks for a structural repair. The addition of dry, bagged aggregate makes a quality spall repair product that is ready for grinding and open to traffic in less than 1 hour.

## PRODUCT NAME QUICK FACTS

- Cures stronger than concrete
- Ultra Low Viscosity Offers deep penetration i nto cracks
- Rapid cure Trafficable in less than 20 minutes
- Ideal for spall repair when mixed with aggregate