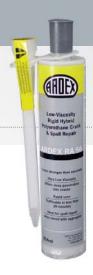

## **ARDEX RA 56**

# Low-Viscosity Rigid Hybrid Polyurethane Crack & Spall Repair

ARDEX RA 56 is an ultra-low viscosity, 2-component hybrid polyurethane adhesive. It is a rapid curing concrete repair material used when minimal down time is crucial. Its low viscosity offers deep penetration into hairline cracks for a structural repair. The addition of dry, bagged aggregate makes a quality spall repair product that is ready for grinding and open to traffic in less than 1 hour.

#### **PACKAGING**

245mL cartridge