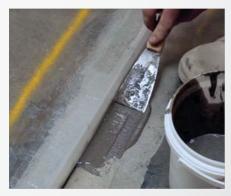

# Low-Viscosity Rigid Hybrid Polyurethane Crack & Spall Repair

ARDEX RA 56 is an ultra-low viscosity, 2-component hybrid polyurethane adhesive. It is a rapid curing concrete repair material used when minimal down time is crucial. Its low viscosity offers deep penetration into hairline cracks for a structural repair. The addition of dry, bagged aggregate makes a quality spall repair product that is ready for grinding and open to traffic in less than 1 hour.

## PRODUCT NAME QUICK FACTS

- Cures stronger than concrete
- Ultra Low Viscosity Offers deep penetration i nto cracks
- Rapid cure Trafficable in less than 20 minutes
- Ideal for spall repair when mixed with aggregate