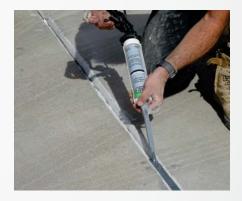

# Fast Setting Semi-Rigid Polyurea Joint Sealant

ARDEX RA 54 is used to fill interior control joints or new construction saw joints on horizontal concrete surfaces. Designed for industrial floor applications receiving heavy duty vehicle traffic. Can be used in exterior applications, when minimal (10% to 12%) joint movement from thermal cycling will occur. With a very rapid cure time, repaired joints can be opened to traffic in 90 minutes.

#### **LOCATION**

Designed for industrial floor applications receiving heavy duty vehicle traffic. This can be used in exterior applications, when minimal (10% to 12%) joint movement from thermal cycling will occur.