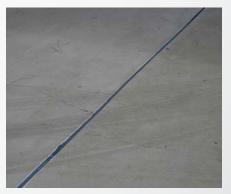

#### **COVERAGE**

Approx. 3 linear metres with a joint size of 3 x 25mm.

#### **DRYING AND CURING**

Can be shaved in approx. 45 minutes, open to full traffic in 90 minutes.