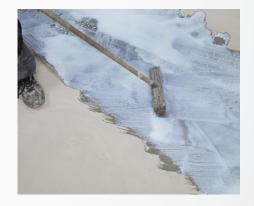

#### **APPLICATION**

Internal dry surfaces only

#### **COVERAGE**

- 6–10m²/L onto porous concrete
- Up to 50m²/5L container when diluted with 10L water

#### **DILUTE**

1:2 parts with water