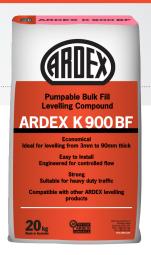

# ARDEX K900BF

## Pumpable Bulkfill Levelling Compound

ARDEX K 900 BF is a cement based underlay for levelling subfloors prior to the application of a floor finish. Designed with a coarse sand aggregate and controlled flow for the easy and efficient installations of thick layers. It can also be used as a fast set screed when the water mixing ratio is reduced.

#### **COVERAGE**

1m<sup>2</sup> at 10mm, 2kg powder/mm/m<sup>2</sup>

#### **THICKNESS**

3–90mm thick

#### **DRYING TIME**

- Walkable from 4 hours
- Overlay with ARDEX smoothing compounds from 16 hours

#### PACKAGING

CODE

20kg triple layered bag

24954

### ARDEX K 900 BF QUICK FACTS

- Economical Ideal for levelling up to 90mm
- Easy to install –
   Engineered for controlled flow
- Strong Suitable for heavy duty traffic
- Low Odour

1300 788 780 www.ardexaustralia.com