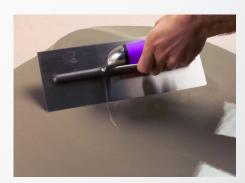

# Ultra Rapid Drying Self-Levelling Compound

ARDEX K 55 is a rapid drying levelling and smoothing compound designed to level and smooth internal subfloors prior to applying floor finishes. It is perfect for rapid renovation and repair work as most floor coverings can be installed after 1 hour. LOW VOC

#### **THICKNESS**

- 1mm to any depth
- Add 2-5mm aggregate for thicknesses over 10mm