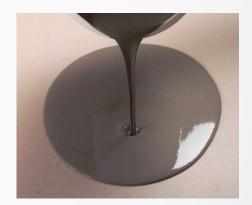

# Levelling Compound

ARDEX K 250 has been formulated as an easy to use leveller for building construction contractors. With the ability to be applied up to a thickness of 25mm, ARDEX K 250 has the versatility to level most new and existing concrete substrates to project specification efficiently in one application. Low voc

## ARDEX K 250 QUICK FACTS

- Economical skim floors from 1mm
- Easy to use superior flow for minimal trowel effort
- Universal suitable for most floor coverings
- Versatile apply in one application to 25mm