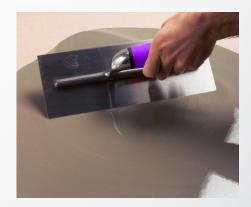

# Levelling Compound

ARDEX K 250 has been formulated as an easy to use leveller for building construction contractors. With the ability to be applied up to a thickness of 25mm, ARDEX K 250 has the versatility to level most new and existing concrete substrates to project specification efficiently in one application. Low voc

## ARDEX K 250 QUICK FACTS

- Economical skim floors from 1mm
- Easy to use superior flow for minimal trowel effort
- Universal suitable for most floor coverings
- Versatile apply in one application to 25mm