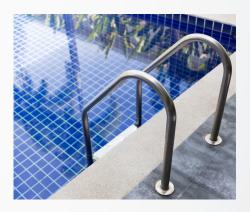

### LOCATION

 Internal, External (Suitable for use in swimming pools and timber floors)