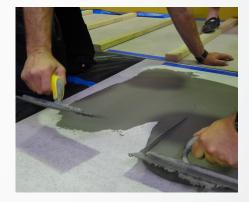

### Finish Coat Smoothing Compound

ARDEX FINE FINISH is a cement based smoothing compound designed to provide a smooth, permanent finish to a variety of internal substrates prior to the installation of floor coverings such as vinyl, carpet and ceramic tile. It is suitable for residential and light commercial applications only. **Low voc** 

#### **THICKNESS**

Feather edge to 3mm