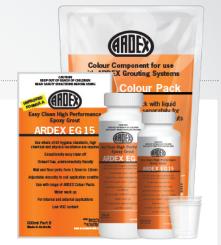

# ARDEX EG15

### Easy Clean High Performance Epoxy Grout

ARDEX EG 15 is a high performance epoxy grout designed for situations that require strict standards of hygiene, high chemical and physical resistance. Exceptionally easy to clean up during application and is 100% solids epoxy grout.

#### PACKAGING

IL Part A, 500mL Part B, 5kg Colour Pack