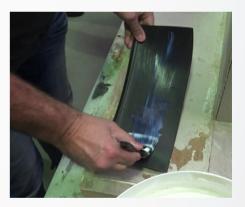

### Water Based Contact Adhesive

ARDEX CA 750 is a ready to use water based contact adhesive for bonding both vinyl skirting or ARDEX Undertile Butynol® Membrane (WPM 750 or WPM 1000).

#### **COVERAGE**

Using a brush or roller, 1L is sufficient for approximately 5m<sup>2</sup> (both sides)

#### **WORKING TIME**

30 minutes to 4 hours (the colour of the adhesive will be clear not white)