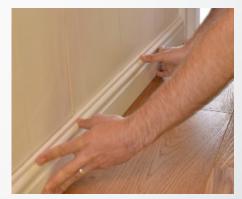

# Multipurpose Construction Adhesive and Sealant

ARDEX CA 20 P is a one component, silane modified polymer adhesive and neutral curing sealant which hardens in reaction with moisture. ARDEX CA 20 P is extremely flexible, with a high initial tack and good bond strength, making it suitable for a wide range of applications. **LOW VOC** 

## ARDEX CA 20 P QUICK FACTS

- Can be used underwater, ideal for minor repair applications
- Extremely versatile bonds a wide range of materials including metal, glass, wood, ceramics and plastic
- Can be over painted