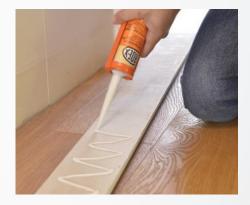

# Multipurpose Construction Adhesive and Sealant

ARDEX CA 20 P is a one component, silane modified polymer adhesive and neutral curing sealant which hardens in reaction with moisture. ARDEX CA 20 P is extremely flexible, with a high initial tack and good bond strength, making it suitable for a wide range of applications. **LOW VOC** 

## ARDEX CA 20 P QUICK FACTS

- Can be used underwater, ideal for minor repair applications
- Extremely versatile bonds a wide range of materials including metal, glass, wood, ceramics and plastic
- Can be over painted