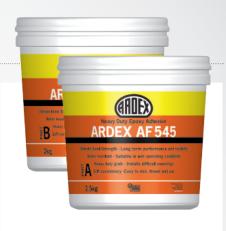

# **ARDEX AF545**

## Heavy Duty Epoxy Adhesive

ARDEX AF 545 is a two part easy to use water resistant and flexible epoxy adhesive. Engineered with high strength ARDEX AF 545 is suitable for heavy static rolling loads. Low voc

#### **PACKAGING** CODE

Part A: 2L container with 2.5kg of adhesive

10426

Part B: 2L container with 2kg of adhesive