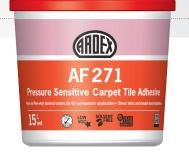

# ARDEX AF 271

### Pressure Sensitive Carpet Tile Adhesive

ARDEX AF 271 acrylic water based carpet tile adhesive for internal use free of hazardous organic solvents. Low voc

- Pressure sensitive adhesive for semi permanent (releasable) carpet tile and underlay installation
- · Can be installed using a long nap roller or 1.6mm "V" notched trowel
- Excellent initial grab for permanent underlay and carpet tile installation

#### PACKAGING

15L pail containing 18kg of adhesive

**CODE** 38565

App Store

1300 788 780 www.ardexaustralia.com

Google play

**Download the Ardex app** (search for 'ARDEX Australia')