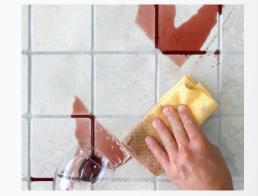

## Tile and Grout Enhancing Sealer

ARDEX ACP 12 is engineered to enhance and preserve the look of your tiles and grout, ARDEX ACP 12 provides a superior stain resistance to both oil and water based stains.

## ARDEX ACP 12 QUICK FACTS

- Enhancing penetrating Tile and Grout sealer
- Superior stain resistance
- Non yellowing
- UV resistant