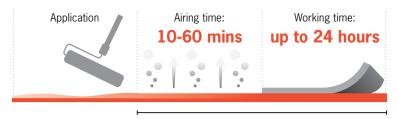

# SURFACE TACKIFIER FOR CARPET TILES

ARDEX AF 825 is a water-based, extremely low-odour, solvent-free, acrylic, emulsion-based floorcovering tackifier. ARDEX AF 825 has a short airing time and permanent tack. It is protected from biodegradation and has good resistance to plasticiser migration.

## Roller Type

- Foam up to 125m²
- Short pile up to 84m²

Open time: up to 24 hours